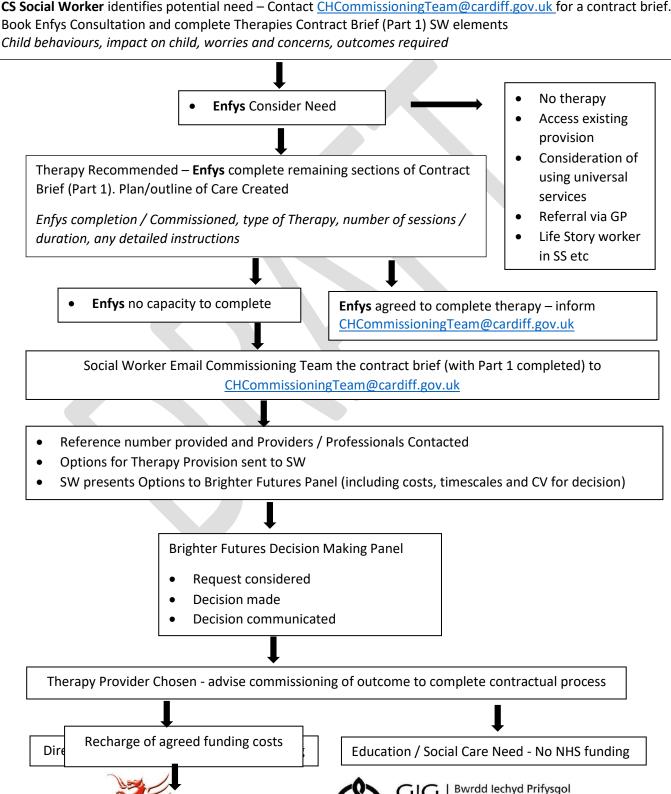

## **APPENDIX A – Therapy / Commissioning Pathway**

## **Enfys / Commissioning Pathway**

For individual children and young people supported by Children's Services, where therapeutic care may be required. Consideration process to enable effective identification and decision making.

CS Social Worker identifies potential need – Contact <a href="mailto:CHCommissioningTeam@cardiff.gov.uk">CHCommissioningTeam@cardiff.gov.uk</a> for a contract brief. Book Enfys Consultation and complete Therapies Contract Brief (Part 1) SW elements